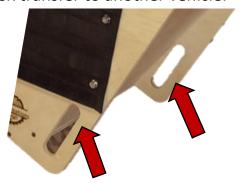

A unique feature of our box is the exposed seat belt loops. Secures box quickly and easily to the seat and allows for quick Seat Box transfer to another vehicle.