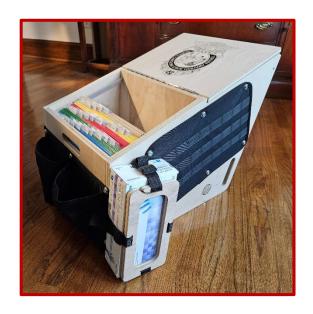

## Make It Yours

We place a pouch on the front and MOLLE panels on both sides to allow for additional items to be added, making them quickly accessible.

Another feature is a latex glove box holder, securely fastened to the side for quick access. This feature has adjustable straps to accommodate different size boxes.

The front area is designed to accommodate hanging file folders.

We use laser engraving and can customize a graphic on both sides of the lid.

The back area is designed for keeping miscellaneous items needed that are stored neatly away.

## **KEY FEATURES:**

- Exposed seat belt loops
- Handle cut-outs for easy carry
- MOLLE panels on both sides
- Storage Pouch on front
- Adjustable glove box holder
- Rails for hanging file folders
- Covered storage area
- Side panels are made with <sup>3</sup>/<sub>4</sub>"
   hardwood plywood, all other
   panels are ½" hardwood
   plywood.
- Cover graphics can be customized
   Hanging files, clipboards and glove box
   are NOT included