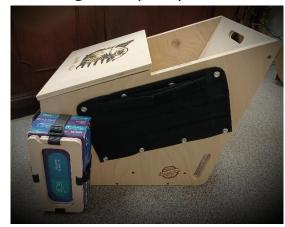

The front area is designed to accommodate hanging file folders.

We use laser engraving and can customize a graphic on both sides of the lid.

The back area is designed for keeping miscellaneous items needed that are stored neatly away.

## **KEY FEATURES:**

- Exposed seat belt loops
- Handle cut-outs for easy carry
- MOLLE panels on both sides
- Storage Pouch on front
- Adjustable glove box holder
- Rails for hanging file folders
- Covered storage area
- Side panels are made with <sup>3</sup>/<sub>4</sub>"
   hardwood plywood, all other
   panels are ½" hardwood
   plywood.
- Cover graphics can be customized
   Hanging files, clipboards and glove box
   are NOT included