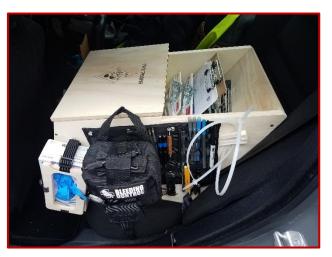

A unique feature of our box is the exposed seat belt loops. Secures box quickly and easily to the seat and allows for quick Seat Box transfer to another vehicle.