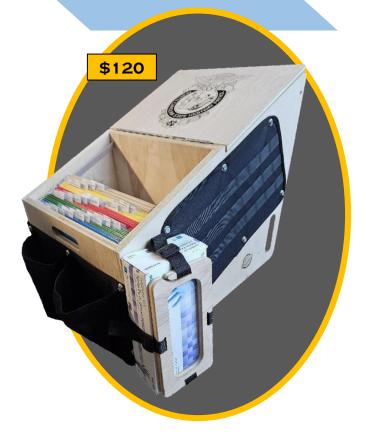

## Keeping you organized on the go!

When your vehicle is your office, this box is a Must Have!

## Make It Yours

We place a pouch on the front and MOLLE panels on both sides to allow for additional items to be added, making them quickly accessible.

Another feature is a latex glove box holder, securely fastened to the side for quick access. This feature has adjustable straps to accommodate different size boxes.

The front area is designed to accommodate hanging file folders.

We use laser engraving and can customize a graphic on both sides of the lid.

The back area is designed for keeping miscellaneous items needed that are stored neatly away.

A unique feature of our box is the exposed seat belt loops. Secures box quickly and easily to the seat and allows for quick Seat Box transfer to another vehicle.

## **KEY FEATURES:**

- Exposed seat belt loops
- Handle cut-outs for easy carry
- MOLLE panels on both sides
- Storage Pouch on front
- Adjustable glove box holder
- Rails for hanging file folders
- Covered storage area
- Side panels are made with <sup>3</sup>/<sub>4</sub>"
   hardwood plywood, all other
   panels are ½" hardwood
   plywood.
- Cover graphics can be customized
   Hanging files, clipboards and glove box
   are NOT included