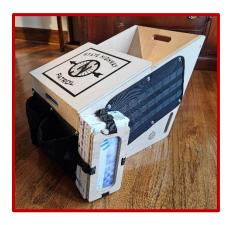

## Keeping you organized on the go!

When your vehicle is your office, this box is a Must Have!

## Make It Yours

We place a pouch on the front and MOLLE panels on both sides to allow for additional items to be added, making them quickly accessible.

Another feature is a latex glove box holder, securely fastened to the side for quick access. This feature has adjustable straps to accommodate different size boxes.

The front area is designed to accommodate hanging file folders.

We use laser engraving and can customize a graphic on both sides of the lid.

The back area is designed for keeping miscellaneous items needed that are stored neatly away.

## **KEY FEATURES:**

- Exposed seat belt loops
- Handle cut-outs for easy carry
- MOLLE panels on both sides
- Storage Pouch on front
- Adjustable glove box holder
- Rails for hanging file folders
- Covered storage area
- Side panels are made with <sup>3</sup>/<sub>4</sub>"
   hardwood plywood, all other
   panels are ½" hardwood
   plywood.
- Cover graphics can be customized
   Hanging files, clipboards and glove box
   are NOT included